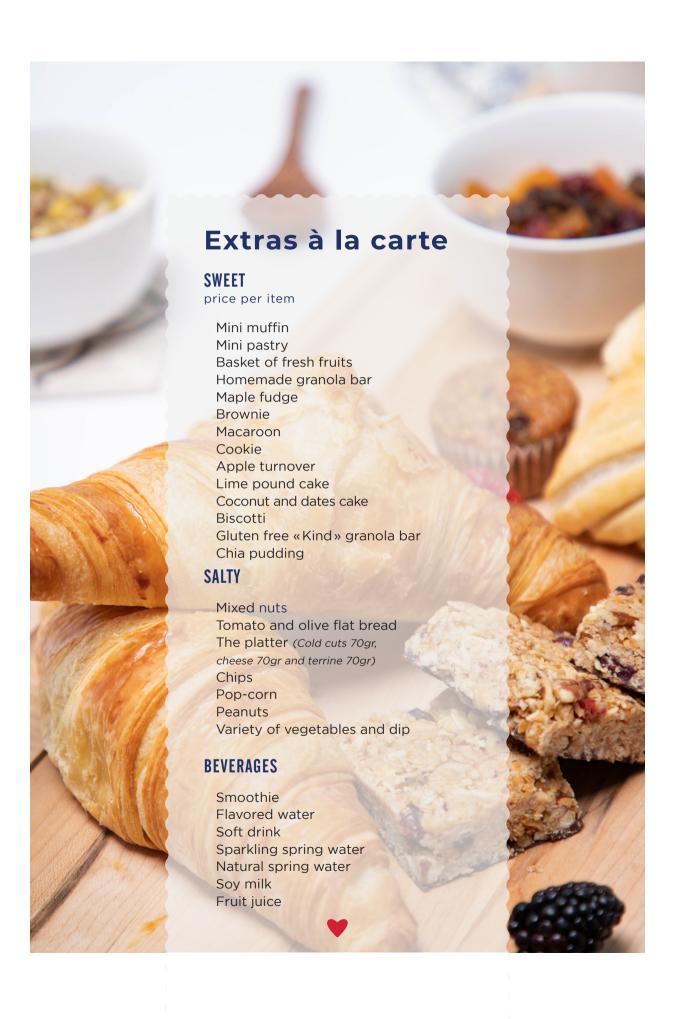

#### THE CLASSIC MORNING

Mini pastries
Fresh fruits
Mini muffins
Coffee, tea or flavored water (2 flavors)

#### THE SWEET

Lime pound cake
Apple turnover
Coconut and dates cake
Coffee, tea or flavored water (2 flavors)

#### THE SALTY

Tomato and olive flat bread
Cheese pastry twist
Spicy cheddar cheese curds
Coffee, tea or flavored water (2 flavors)