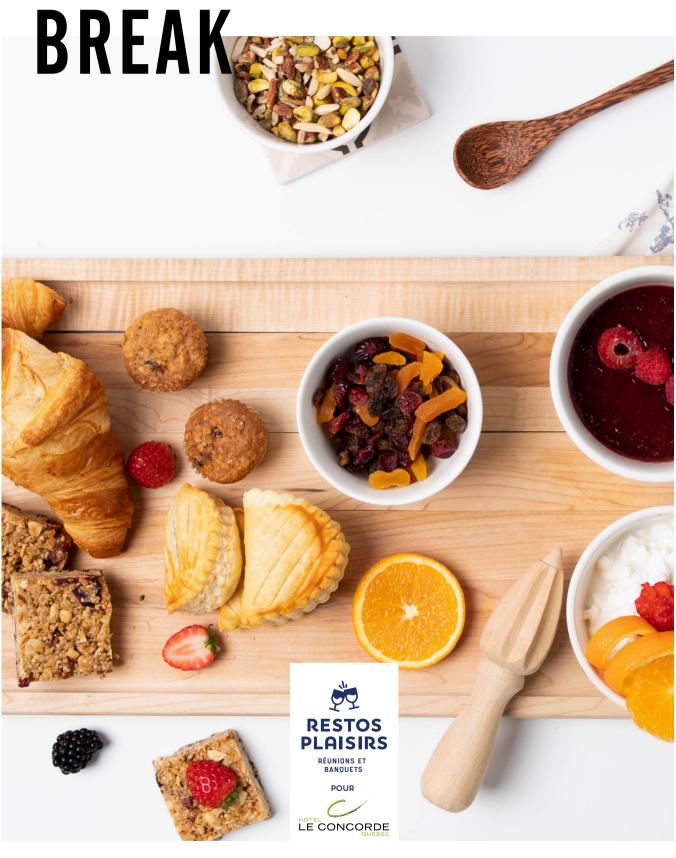

#### THE CLASSIC MORNING

Mini pastries
Fresh fruits
Mini muffins
Coffee, tea or flavored water (2 flavors)

#### THE SWEET

Lime pound cake
Apple turnover
Coconut and dates cake
Coffee, tea or flavored water (2 flavors)

#### THE SALTY

Tomato and olive flat bread
Cheese pastry twist
Spicy cheddar cheese curds
Coffee, tea or flavored water (2 flavors)